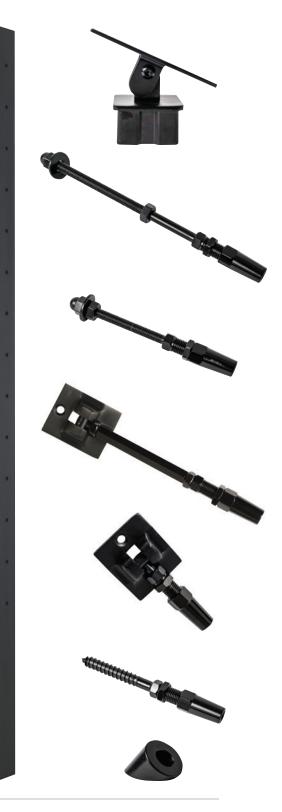

Discover the ultra-modern look of black stainless with an off-the-shelf system of pre-drilled fascia mount posts and through-post cable fittings. Surface mount fittings are also available for use with wood or metal posts.