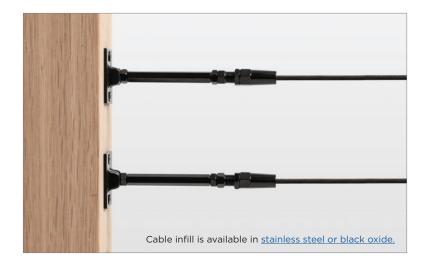

Discover the ultra-modern look of black stainless with an off-the-shelf system of pre-drilled fascia mount posts and through-post cable fittings. Surface mount fittings are also available for use with wood or metal posts.

## New Bezdan Cable in Black Stainless Sleek. Stylish. Ultra-Modern.

Achieve an ultra-modern look for cable railing in eyecatching black stainless steel. Retain the benefits of high durability, scratch resistance, and strength of classic stainless steel, and say goodbye to powder coating for good.